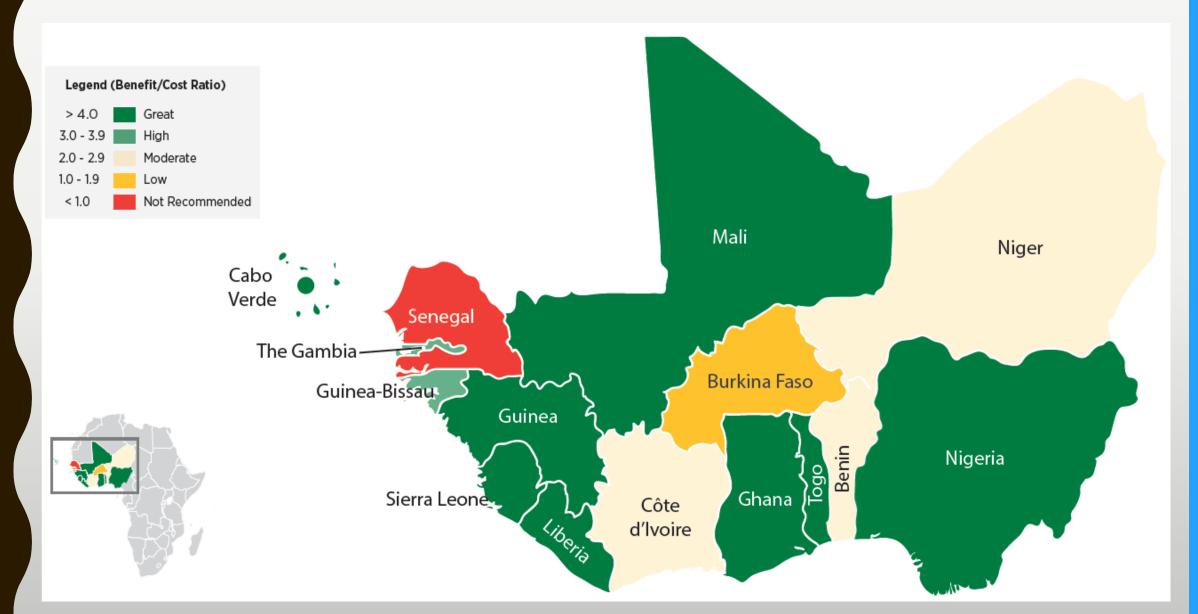

| 35.7                          | 27.4                |
| Source         | Elhag, 2014, Conference Paper | World Bank Database |



THE TRUE GRID INTELLIGENCE (TGI)
PILOT PROJECT









Step 3: Detailed Investigation to pinpoint cause of loss





#### True Grid Intelligence (TGI)



The Methodology



The Hardware



The Software



#### ANALYSIS - CURRENT BALANCES



#### ANALYSIS - ENERGY BALANCES

2,060 kWh (72.4%) discrepancy: 231 kWh/Day (using 8.92 days of data out of 8.88 days)



#### PROJECT RESULTS SUMMARY



6 Months

76 Detailed Customer Investigations

1 O Investigations showed direct evidence of loss or suspicious consumption patterns

05 Investigations' Results were confirmed

> US\$1.5M commercial Losses identified

351% Return on Investment

#### BENEFIT-COST ANALYSIS



## THE GREENER ENERGY IS THE ONE YOU DO NOT USE

ONE OF WEDNESDAY'S ESEF PRESENTER



## ARTHUR ENERGY ADVISORS



Jabesh Amissah-Arthur

Partner, Arthur Energy Advisors

jabeshk@arthuradvisors.com

https://www.linkedin.com/in/jabesh -amissah-arthur/



### THANK YOU.