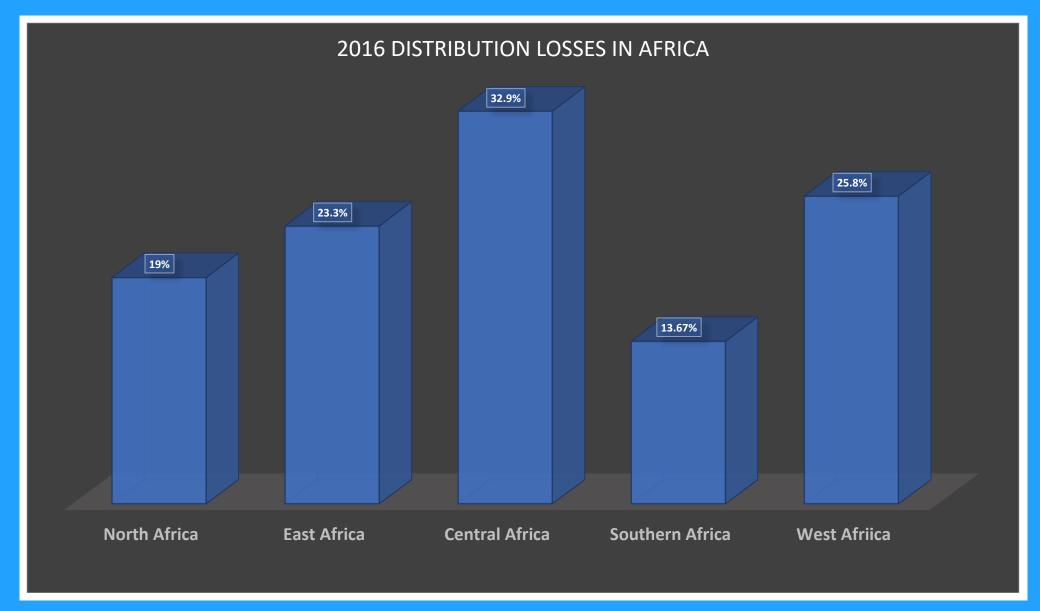

| Region         | T&D Loss (%)                  |                     |
|----------------|-------------------------------|---------------------|
| Central Africa | 33.9                          | 27.6                |
| East Africa    | 25.3                          | 15.9                |
| North Africa   | 16.5                          | 22.7                |
| South Africa   | 28.5                          | 15.5                |
| West Africa    | 35.7                          | 27.4                |
| Source         | Elhag, 2014, Conference Paper | World Bank Database |