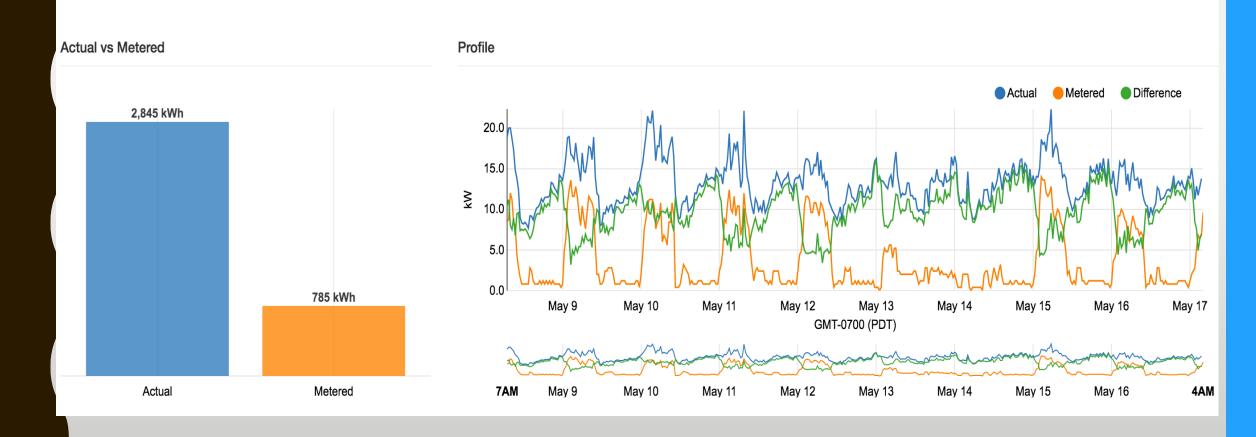

#### ANALYSIS - ENERGY BALANCES

2,060 kWh (72.4%) discrepancy: 231 kWh/Day (using 8.92 days of data out of 8.88 days)