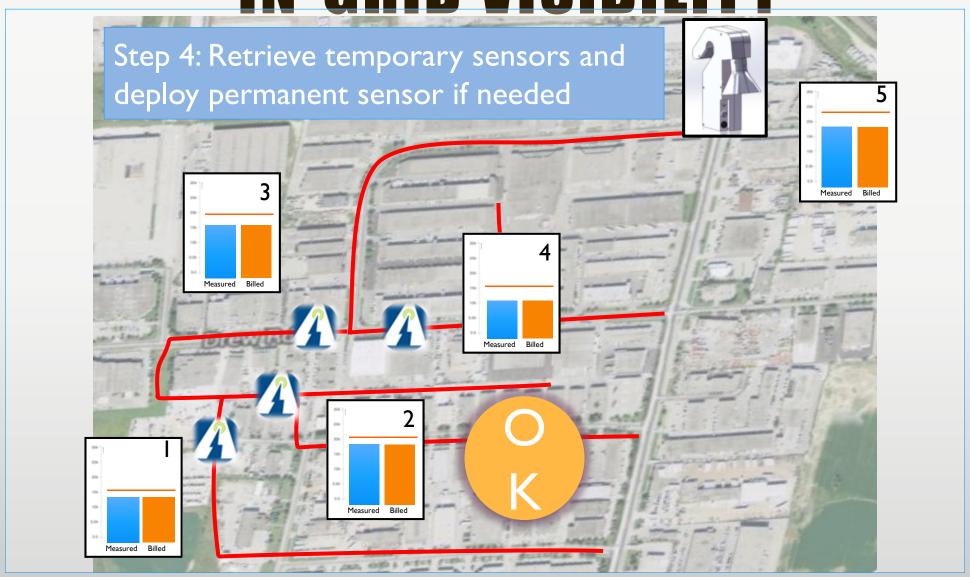

THE TRUE GRID INTELLIGENCE (TGI)
PILOT PROJECT

Step 3: Detailed Investigation to pinpoint cause of loss