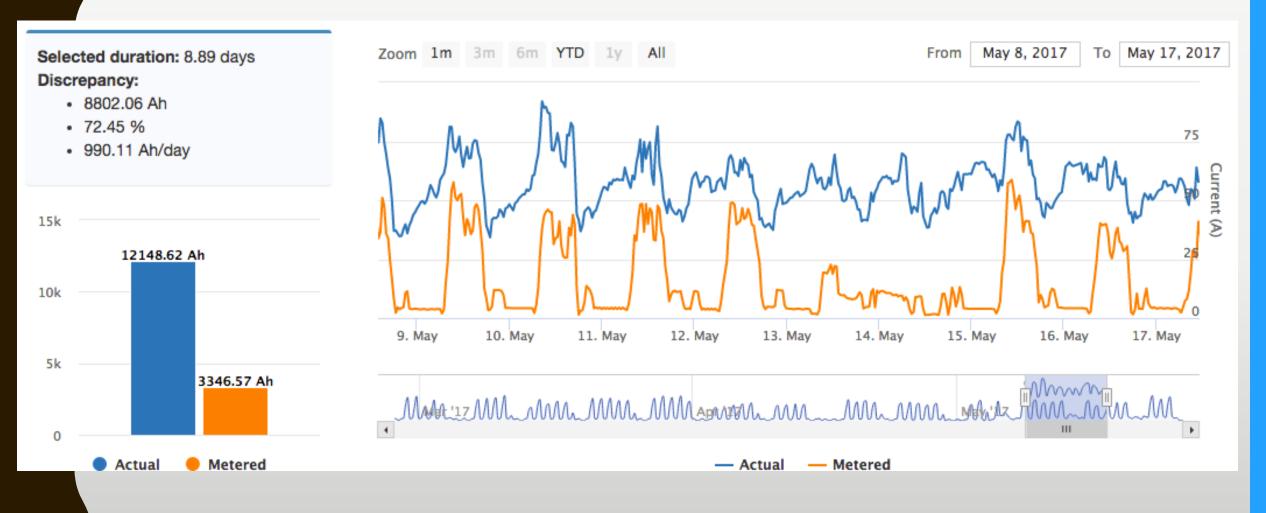

(%)                  |                     |
|----------------|-------------------------------|---------------------|
| Central Africa | 33.9                          | 27.6                |
| East Africa    | 25.3                          | 15.9                |
| North Africa   | 16.5                          | 22.7                |
| South Africa   | 28.5                          | 15.5                |
| West Africa    | 35.7                          | 27.4                |
| Source         | Elhag, 2014, Conference Paper | World Bank Database |



THE TRUE GRID INTELLIGENCE (TGI)
PILOT PROJECT









Step 3: Detailed Investigation to pinpoint cause of loss





#### True Grid Intelligence (TGI)



The Methodology



The Hardware



The Software



#### ANALYSIS - CURRENT BALANCES



#### ANALYSIS - ENERGY BALANCES

2,060 kWh (72.4%) discrepancy: 231 kWh/Day (using 8.92 days of data out of 8.88 days)



#### PROJECT RESULTS SUMMARY



6 Months

76 Detailed Customer Investigations

1 O Investigations showed direct evidence of loss or suspicious consumption patterns

05 Investigations' Results were confirmed

> US\$1.5M commercial Losses identified

351% Return on Investment

#### BENEFIT-COST ANALYSIS



## THE GREENER ENERGY IS THE ONE YOU DO NOT USE

ONE OF WEDNESDAY'S ESEF PRESENTER



## ARTHUR ENERGY ADVISORS



Jabesh Amissah-Arthur

Partner, Arthur Energy Advisors

jabeshk@arthuradvisors.com

https://www.linkedin.com/in/jabesh -amissah-arthur/



### THANK YOU.