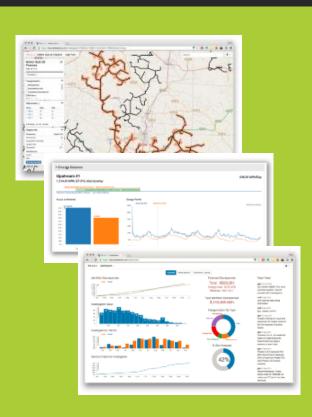

tunities) – Elhag, 2014

| Region         | T&D Loss (%)                  |                     |
|----------------|-------------------------------|---------------------|
| Central Africa | 33.9                          | 27.6                |
| East Africa    | 25.3                          | 15.9                |
| North Africa   | 16.5                          | 22.7                |
| South Africa   | 28.5                          | 15.5                |
| West Africa    | 35.7                          | 27.4                |
| Source         | Elhag, 2014, Conference Paper | World Bank Database |



THE TRUE GRID INTELLIGENCE (TGI)
PILOT PROJECT









Step 3: Detailed Investigation to pinpoint cause of loss





#### True Grid Intelligence (TGI)



The Methodology



The Hardware



The Software



#### ANALYSIS - CURRENT BALANCES



#### ANALYSIS - ENERGY BALANCES

2,060 kWh (72.4%) discrepancy: 231 kWh/Day (using 8.92 days of data out of 8.88 days)



#### PROJECT RESULTS SUMMARY



6 Months

76 Detailed Customer Investigations

1 O Investigations showed direct evidence of loss or suspicious consumption patterns

05 Investigations' Results were confirmed

> US\$1.5M commercial Losses identified

351% Return on Investment

#### BENEFIT-COST ANALYSIS



## THE GREENER ENERGY IS THE ONE YOU DO NOT USE

ONE OF WEDNESDAY'S ESEF PRESENTER



## ARTHUR ENERGY ADVISORS



Jabesh Amissah-Arthur

Partner, Arthur Energy Advisors

jabeshk@arthuradvisors.com

https://www.linkedin.com/in/jabesh -amissah-arthur/



### THANK YOU.