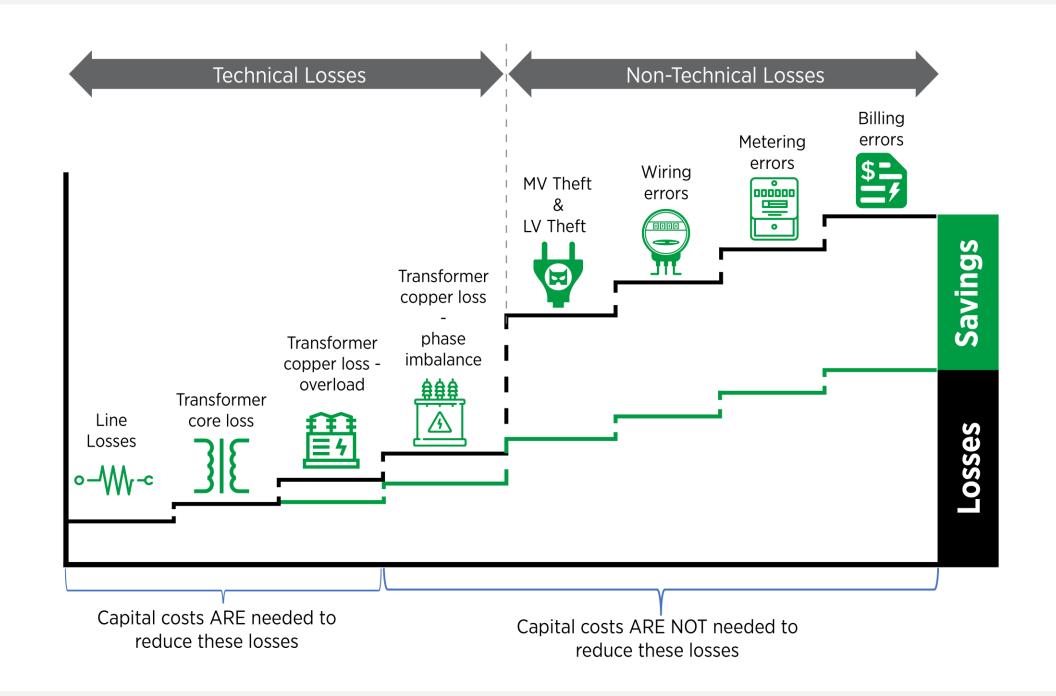

| Region         | T&D Loss (%)                  |                     |
|----------------|-------------------------------|---------------------|
| Central Africa | 33.9                          | 27.6                |
| East Africa    | 25.3                          | 15.9                |
| North Africa   | 16.5                          | 22.7                |
| South Africa   | 28.5                          | 15.5                |
| West Africa    | 35.7                          | 27.4                |
| Source         | Elhag, 2014, Conference Paper | World Bank Database |