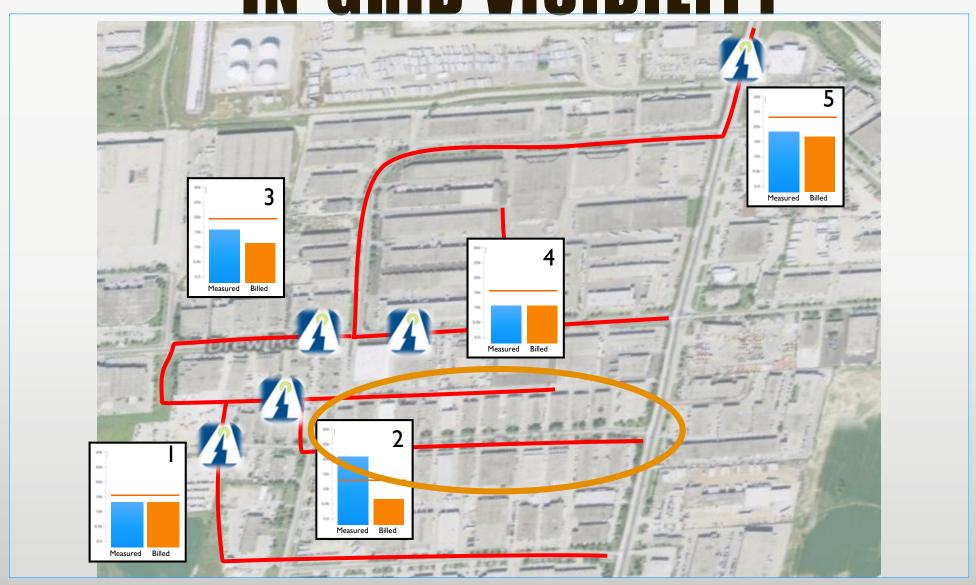

THE TRUE GRID INTELLIGENCE (TGI)
PILOT PROJECT

Step 3: Detailed Investigation to pinpoint cause of loss