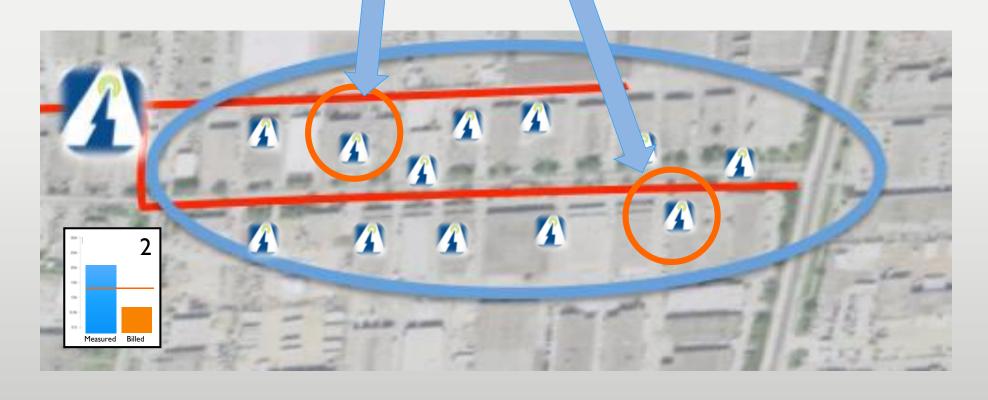

THE TRUE GRID INTELLIGENCE (TGI)
PILOT PROJECT

Step 3: Detailed Investigation to pinpoint cause of loss