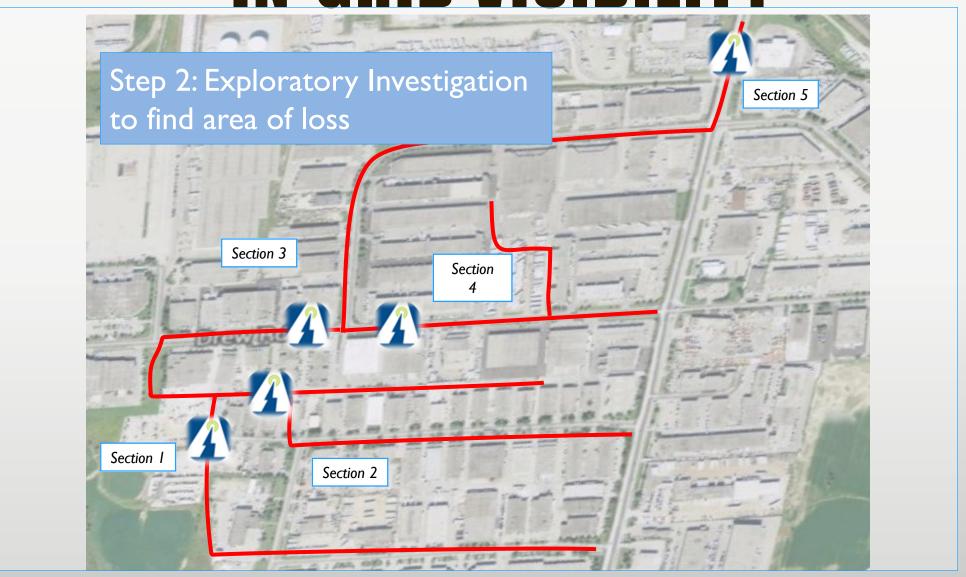

THE TRUE GRID INTELLIGENCE (TGI)
PILOT PROJECT

Step 3: Detailed Investigation to pinpoint cause of loss