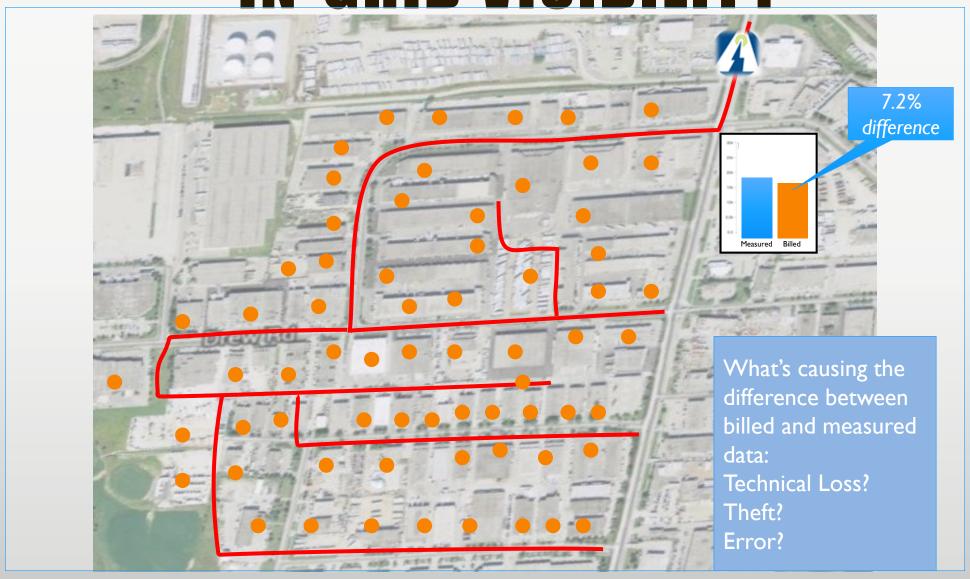

THE TRUE GRID INTELLIGENCE (TGI)
PILOT PROJECT

Step 3: Detailed Investigation to pinpoint cause of loss