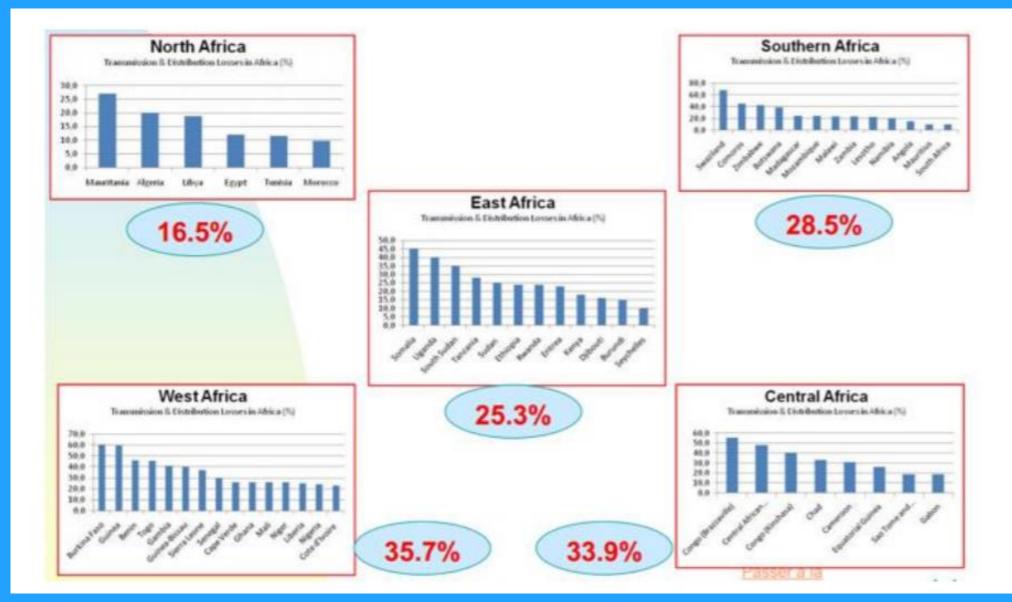

| Region         | T&D Loss (%)                  |                     |
|----------------|-------------------------------|---------------------|
| Central Africa | 33.9                          | 27.6                |
| East Africa    | 25.3                          | 15.9                |
| North Africa   | 16.5                          | 22.7                |
| South Africa   | 28.5                          | 15.5                |
| West Africa    | 35.7                          | 27.4                |
| Source         | Elhag, 2014, Conference Paper | World Bank Database |